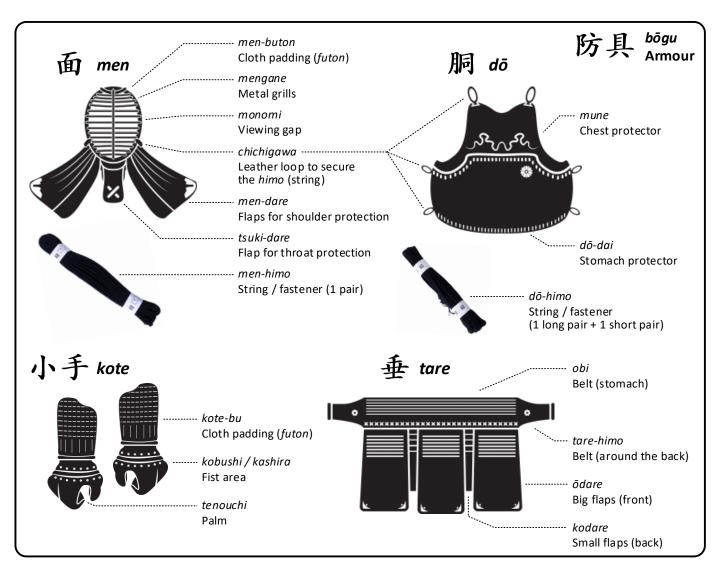

## Murdoch Kendo Club – *Bōgu* Measurement Template

| Name                                                                                                                                                                                               | Height cm                                                                                                          |
|----------------------------------------------------------------------------------------------------------------------------------------------------------------------------------------------------|--------------------------------------------------------------------------------------------------------------------|
| Gender Age                                                                                                                                                                                         | Weight kg                                                                                                          |
| Measured By                                                                                                                                                                                        | Waist Girth cm                                                                                                     |
| Widest measurement diagonally from chin to crown  A cm  hachimaki Widest measurement horizontally around forehead  B cm  monomi Measurement vertically from centre of eyes to bottom of chin  C cm |                                                                                                                    |
| Hand  Left  Right  Length of hand from wrist to tip of longest finger  D cm                                                                                                                        | Around knuckles  E cm  Around middle of palm (under the thumb)  F cm  Around bottom of palm (widest circumference) |