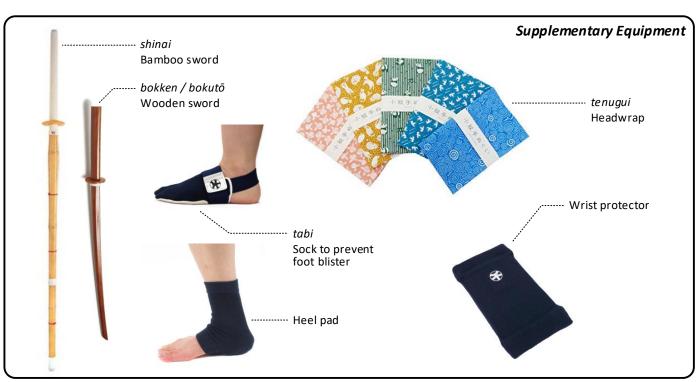

| Waist Girth cm                                                                                                     |
| Widest measurement diagonally from chin to crown  A cm  hachimaki Widest measurement horizontally around forehead  B cm  monomi Measurement vertically from centre of eyes to bottom of chin  C cm |                                                                                                                    |
| Hand  Left  Right  Length of hand from wrist to tip of longest finger  D cm                                                                                                                        | Around knuckles  E cm  Around middle of palm (under the thumb)  F cm  Around bottom of palm (widest circumference) |